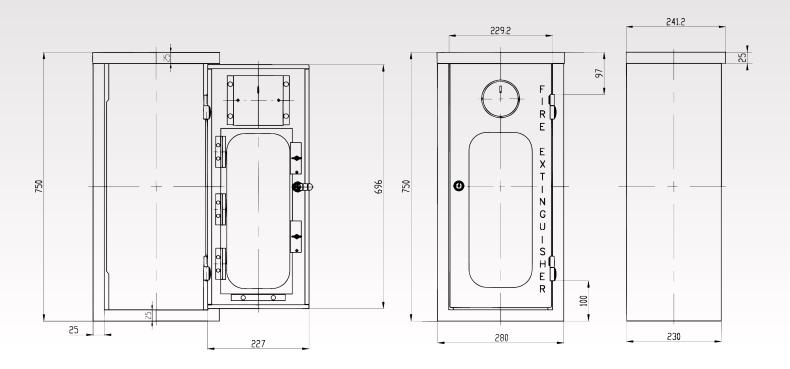

| Part Number     | WCFEX169B               |
|-----------------|-------------------------|
| Box Quantity    | 1                       |
| Construction    | Steel                   |
| Dimensions      | W280 x D230 x H750mm    |
| Finish          | Powder Coated Red       |
| Locking         | 003 lock & key          |
| Pallet Quantity | 18                      |
| Suits           | Extinguishers up to 9kg |